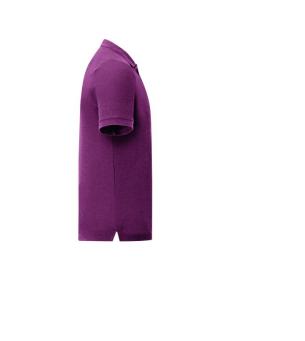

# Specification

The Fruit of The Loom Iconic Polo men's polo shirt with short sleeves in ash burgundy is made from a combination of 65% polyester and 35% cotton, 180gm/m2, with a tag that can be easily removed by hand, modern cut. On the neck are 3 buttons in the color of the shirt, and on both sides at the bottom edge of the shirt are small cuts. Branding: flock, flex, embroidery.