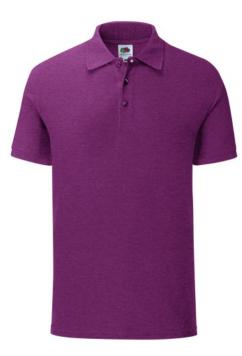

# Specification

The Fruit of The Loom Iconic Polo men's polo shirt with short sleeves in ash burgundy is made from a combination of 65% polyester and 35% cotton, 180gm/m2, with a tag that can be easily removed by hand, modern cut. On the neck are 3 buttons in the color of the shirt, and on both sides at the bottom edge of the shirt are small cuts. Branding: flock, flex, embroidery.